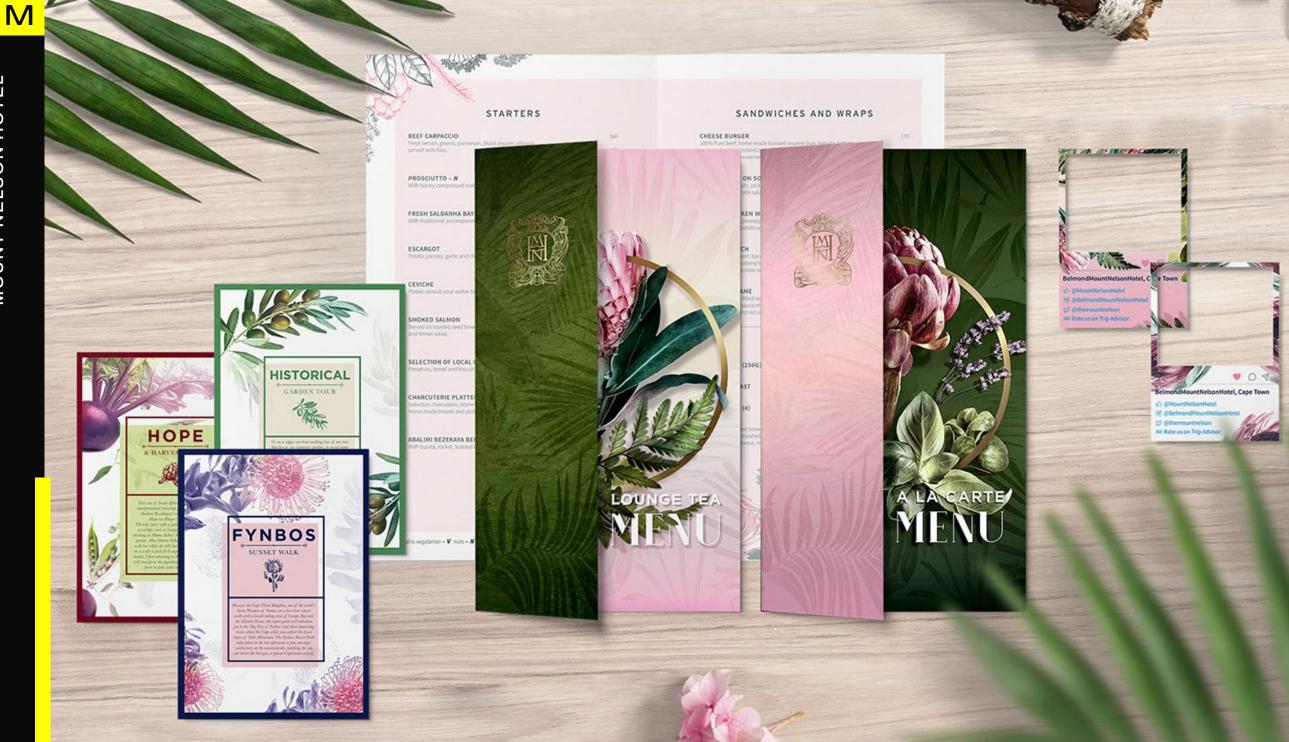

### CASE STUDY 01 MOUNT NELSON HOTEL

#### THE BRIEF

The Belmond Mount Nelson Hotel underwent an interior revamp for all their common areas and outside terrace, embracing the Belmond DNA and creating an interior design language celebrating the rich history of the Hotel. Our brief was to design new menus for their famous high tea and lunch offerings, as well as activity & social media cards that were genuine and understated, complimenting the new exquisitely restored interiors by "bringing the garden into the hotel".

### THE INSPIRATION

The restored interiors create a feeling of a conservatory, bringing in natural light, filled with indoor plants and botanical themed elements. The menus, activity cards and social media cards derive inspiration from the hotel's fern and botanical elements, fresh organic vegetables from their garden and the famous Mount Nellie pink.