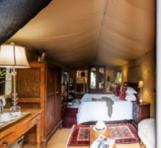

### LUXURY SAFARI TENTS

Two luminous and privately located canvas tents, accessible by wateway, are raised on woodan decks and overlook the resonal Mals River. The tents each sleep two in a queen-size bed and each has an indicer, em-suite bathroom featuring a shower, basin and WC, and an outdoor bethroom featuring an outdoor shower and bath. A spacious deck offers sweeping views over the Milk River Valley and the picture sque Sneesberg Mountain Range. Children 12 years and older are welcome. maximum two people per tent.