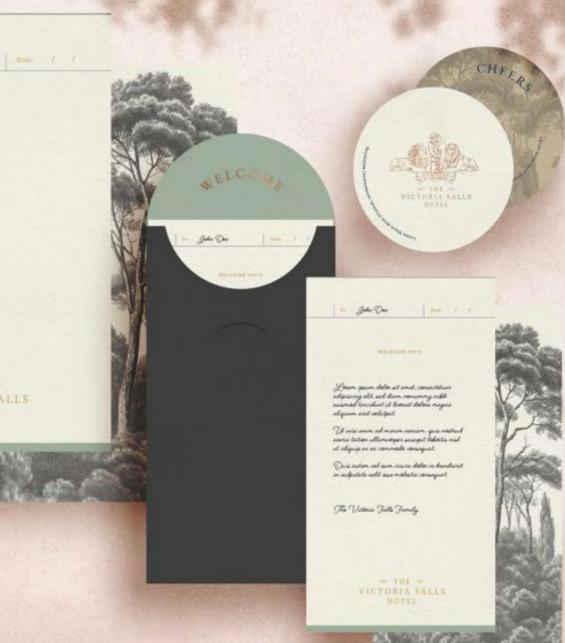

## CASE STUDY 03 THE VICTORIA FALLS HOTEL

### THE BRIEF

To enhance the guest experience and update both the brand identity and in-room materials while honoring the hotel's rich heritage and architecture.

#### THE SOLUTION

During the hotel's renovation, we found old photos in the attic, of the Victoria Falls, travelers journeys and the hotel's history. Inspired by these images, we incorporated them into our hotel collateral touchpoints, crafting a narrative that reflects the hotel's past. We selected contemporary colours and designs that seamlessly blend with the building's classic aesthetic, resulting in materials that effortlessly combine tradition with modernity and the upgraded interior designs.