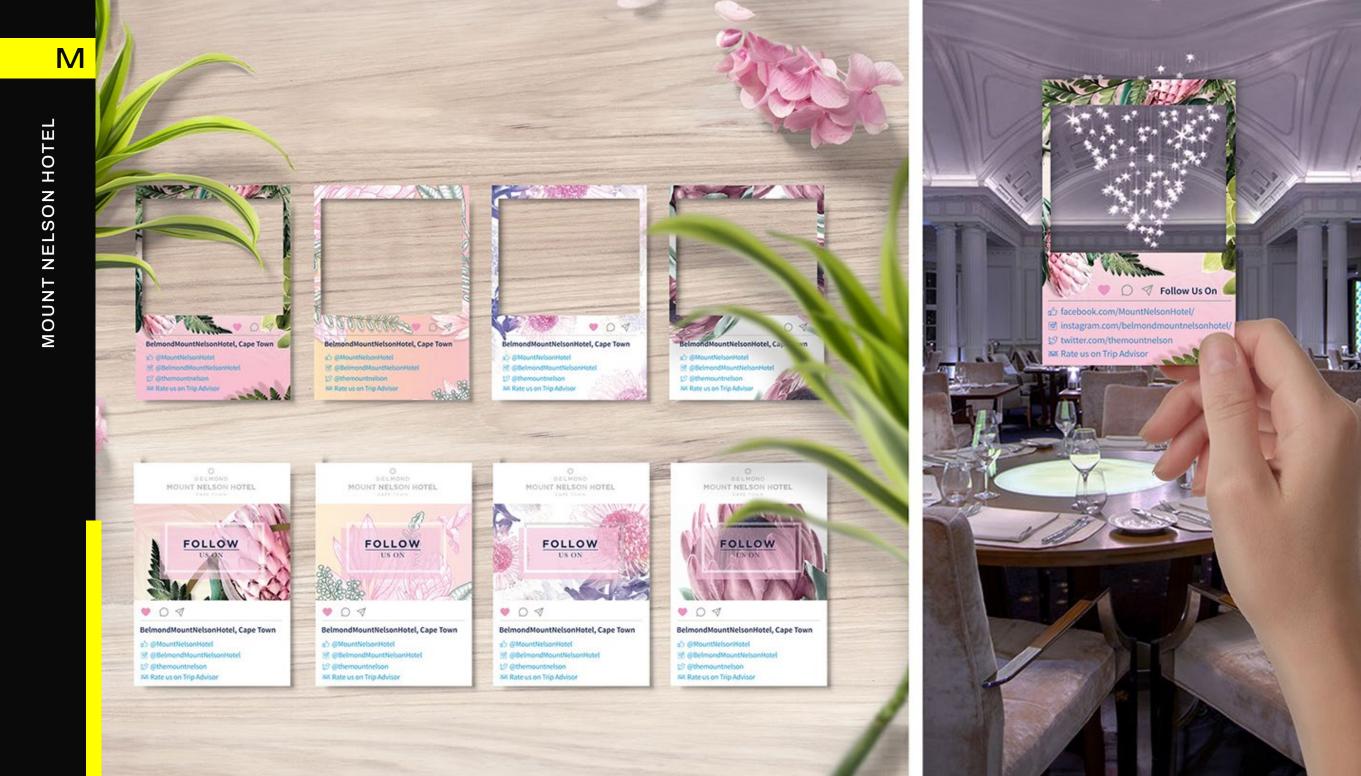

### CASE STUDY 01 MOUNT NELSON HOTEL

#### THE BRIEF

The Belmond Mount Nelson Hotel underwent an interior revamp for all their common areas and outside terrace, embracing the Belmond DNA and creating an interior design language celebrating the rich history of the Hotel. Our brief was to design new menus for their famous high tea and lunch offerings, as well as activity & social media cards that were genuine and understated, complimenting the new exquisitely restored interiors by "bringing the garden into the hotel".

### THE INSPIRATION

The restored interiors create a feeling of a conservatory, bringing in natural light, filled with indoor plants and botanical themed elements. The menus, activity cards and social media cards derive inspiration from the hotel's fern and botanical elements, fresh organic vegetables from their garden and the famous Mount Nellie pink.