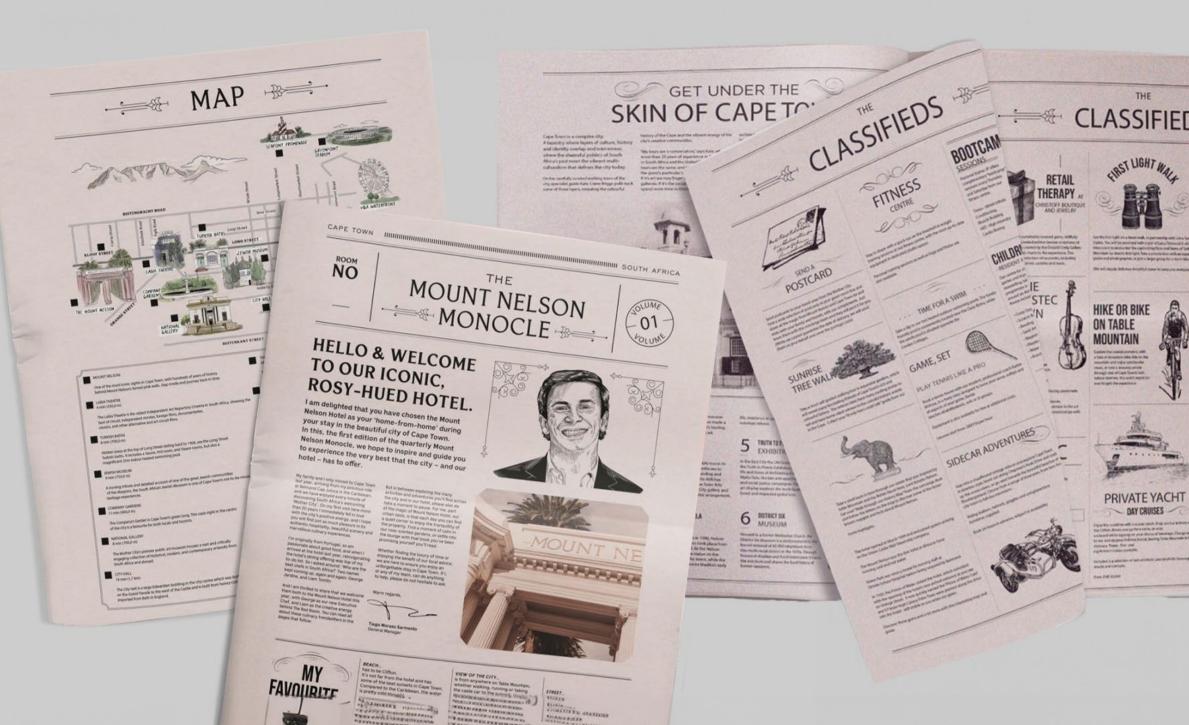

an interior revamp for all their common areas and outside terrace, embracing the Belmond DNA and creating an interior design language celebrating the rich history of the Hotel. Our brief was to design new menus for their famous high tea and lunch offerings, as well as activity & social media cards that were genuine and understated, complimenting the new exquisitely restored interiors by "bringing the garden into the hotel".

### THE INSPIRATION

The restored interiors create a feeling of a conservatory, bringing in natural light, filled with indoor plants and botanical themed elements. The menus, activity cards and social media cards derive inspiration from the hotel's fern and botanical elements, fresh organic vegetables from their garden and the famous Mount Nellie pink.

















Μ

O. BELMOND **MOUNT NELSON HOTEL** CAPE TOWN DIRECTORY





### CASE STUDY 02 ONE & ONLY HOTEL \_

### THE BRIEF

Our task was to create a luxury brand that embodies Africa's essence and meets global standards for the One & Only Hotel launch in Cape Town. This brand needed to blend seamlessly with the global identity while incorporating an influence of South Africa's culture.



### THE SOLUTION

We developed a brand language inspired by Table Mountain and Signal Hill, with a design crafted to resemble influences of a traditional African basket. Drawing from Ndebele art, it offers a unique interpretation of these iconic elements along with vibrant colours, premium finishing, and advanced printing techniques, ensuring that our guest experiences are both luxurious and artistically captiv