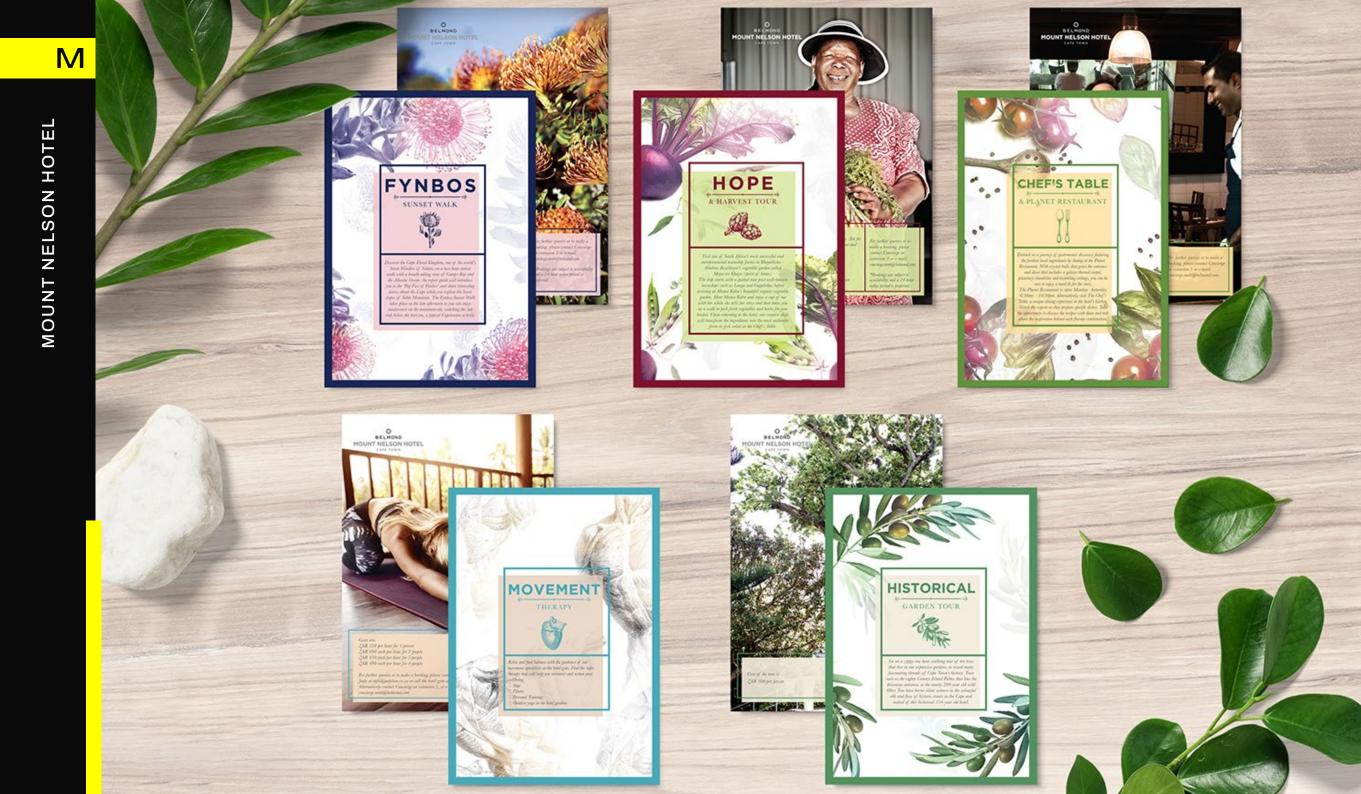

### CASE STUDY 01 MOUNT NELSON HOTEL

#### THE BRIEF

The Belmond Mount Nelson Hotel underwent an interior revamp for all their common areas and outside terrace, embracing the Belmond DNA and creating an interior design language celebrating the rich history of the Hotel. Our brief was to design new menus for their famous high tea and lunch offerings, as well as activity & social media cards that were genuine and understated, complimenting the new exquisitely restored interiors by "bringing the garden into the hotel".

### THE INSPIRATION

The restored interiors create a feeling of a conservatory, bringing in natural light, filled with indoor plants and botanical themed elements. The menus, activity cards and social media cards derive inspiration from the hotel's fern and botanical elements, fresh organic vegetables from their garden and the famous Mount Nellie pink.