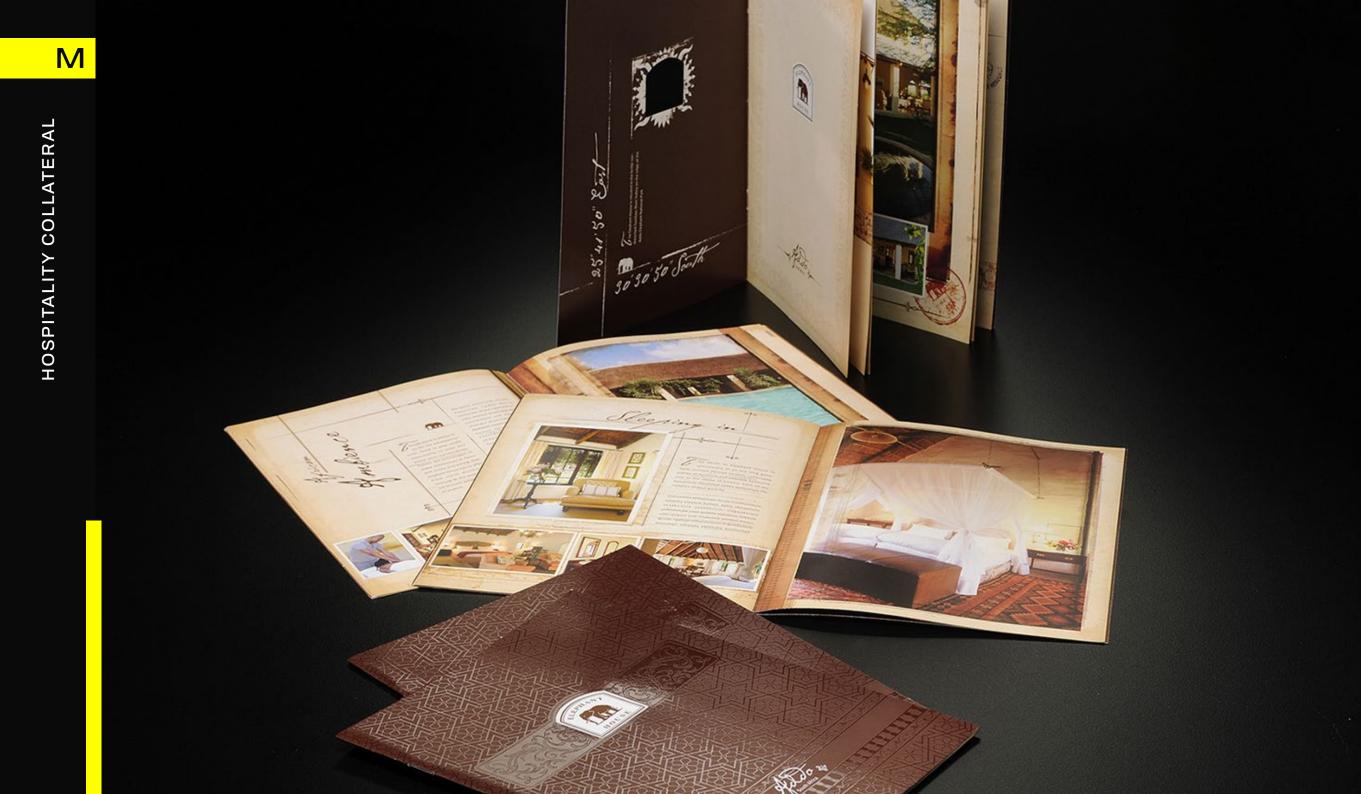

### CASE STUDY 01 MOUNT NELSON HOTEL

#### THE BRIEF

The Belmond Mount Nelson Hotel underwent an interior revamp for all their common areas and outside terrace, embracing the Belmond DNA and creating an interior design language celebrating the rich history of the Hotel. Our brief was to design new menus for their famous high tea and lunch offerings, as well as activity & social media cards that were genuine and understated, complimenting the new exquisitely restored interiors by "bringing the garden into the hotel".

### THE INSPIRATION

The restored interiors create a feeling of a conservatory, bringing in natural light, filled with indoor plants and botanical themed elements. The menus, activity cards and social media cards derive inspiration from the hotel's fern and botanical elements, fresh organic vegetables from their garden and the famous Mount Nellie pink.

Μ

O. BELMOND **MOUNT NELSON HOTEL** CAPE TOWN DIRECTORY