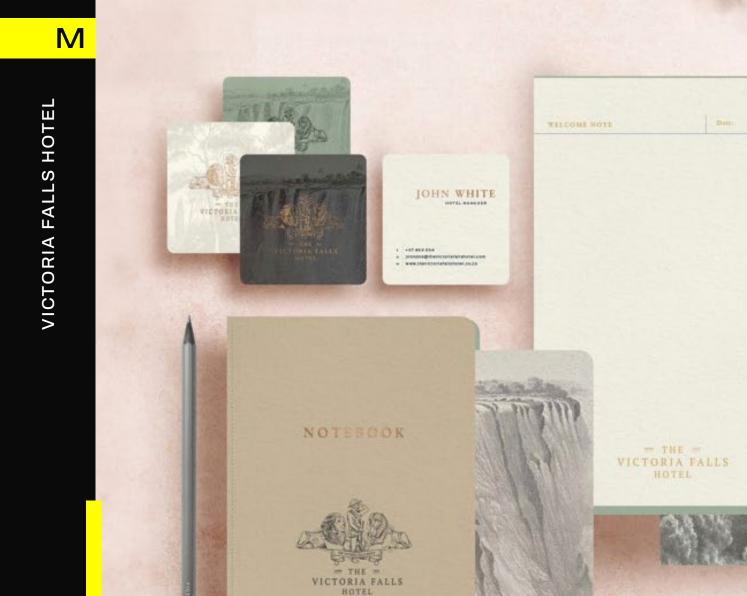

## CASE STUDY 03 THE VICTORIA FALLS HOTEL

### THE BRIEF

To enhance the guest experience and update both the brand identity and in-room materials while honoring the hotel's rich heritage and architecture.

#### THE SOLUTION

During the hotel's renovation, we found old photos in the attic, of the Victoria Falls, travelers journeys and the hotel's history. Inspired by these images, we incorporated them into our hotel collateral touchpoints, crafting a narrative that reflects the hotel's past. We selected contemporary colours and designs that seamlessly blend with the building's classic aesthetic, resulting in materials that effortlessly combine tradition with modernity and the upgraded interior designs.