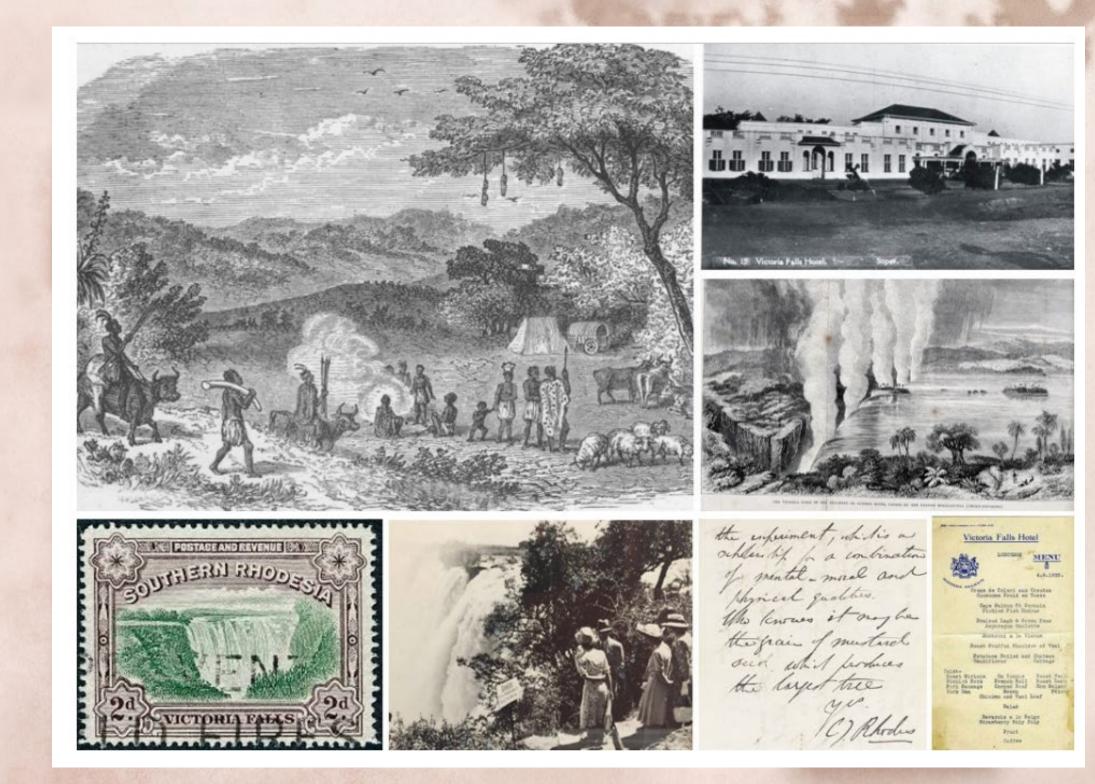

## CASE STUDY 03 THE VICTORIA FALLS HOTEL

### THE BRIEF

To enhance the guest experience and update both the brand identity and in-room materials while honoring the hotel's rich heritage and architecture.

#### THE SOLUTION

During the hotel's renovation, we found old photos in the attic, of the Victoria Falls, travelers journeys and the hotel's history. Inspired by these images, we incorporated them into our hotel collateral touchpoints, crafting a narrative that reflects the hotel's past. We selected contemporary colours and designs that seamlessly blend with the building's classic aesthetic, resulting in materials that effortlessly combine tradition with modernity and the upgraded interior designs.