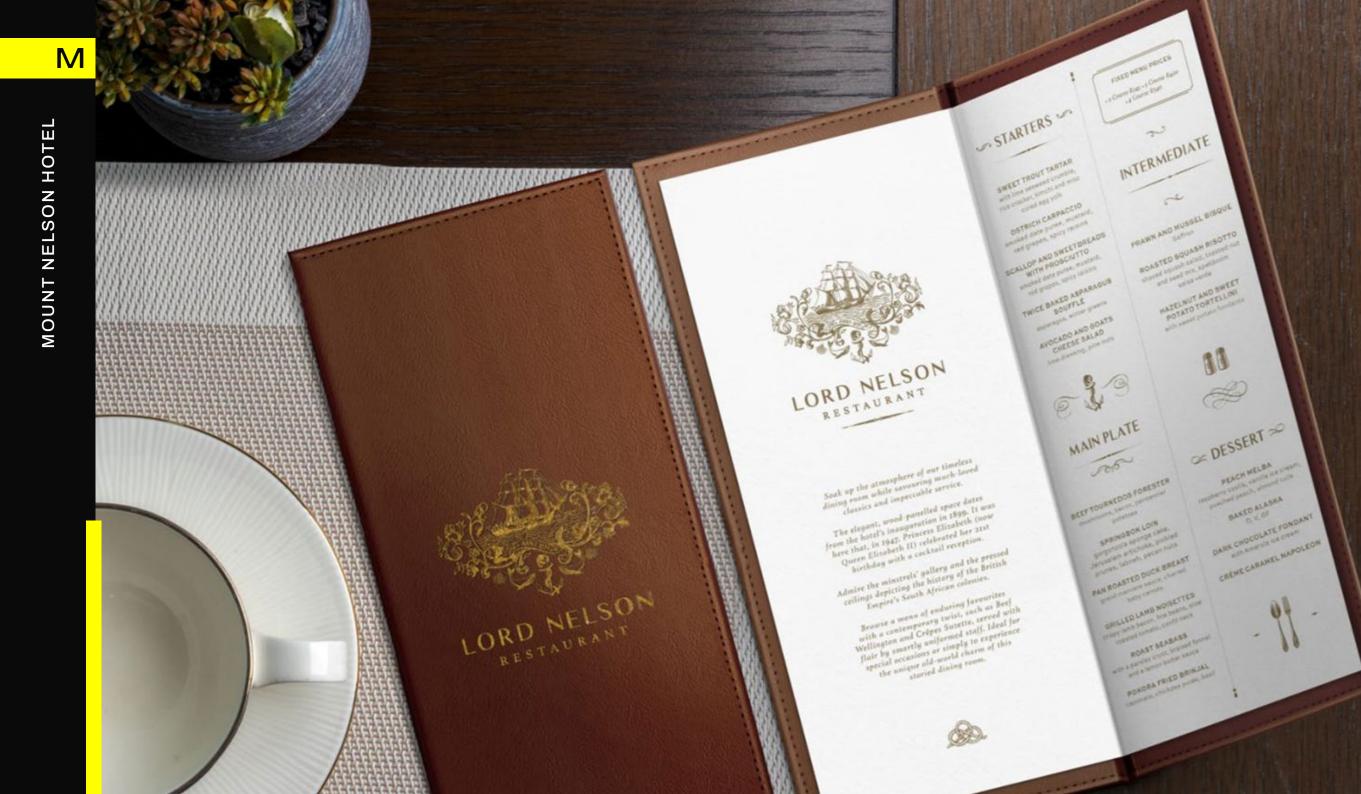

### CASE STUDY 01 MOUNT NELSON HOTEL

#### THE BRIEF

The Belmond Mount Nelson Hotel underwent an interior revamp for all their common areas and outside terrace, embracing the Belmond DNA and creating an interior design language celebrating the rich history of the Hotel. Our brief was to design new menus for their famous high tea and lunch offerings, as well as activity & social media cards that were genuine and understated, complimenting the new exquisitely restored interiors by "bringing the garden into the hotel".

### THE INSPIRATION

The restored interiors create a feeling of a conservatory, bringing in natural light, filled with indoor plants and botanical themed elements. The menus, activity cards and social media cards derive inspiration from the hotel's fern and botanical elements, fresh organic vegetables from their garden and the famous Mount Nellie pink.