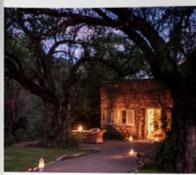

### COURTYARD MANOR

Courtyard Manur is a gracious, double gabled and intimate homestead wrapped in a deep veranda, overlooking spacious gardens and a swimming pool. Comprising four tastefully appointed en-suite bedrooms (three double and one twin), # lends itself to a more relaxed saferi approach. It is also ideal as an exclusive-use villa for groups of families and friends travelling together. Rooms feature air-conditioning, underfloor heating, a mini bar with tea and cottee facilities, and French doors opening to the gardens. Bathrooms feature double vanities, a shower, bath and WC.

PEPPERTREE COTTAGE

Situated in a secluded part of Condition Neuri his gardens, Peppertree Cottage offers a country lo honeymooners or couples tasking privacy he was cottage features a king-size bed freques ktownto. private garden. The bathroom feat bath and WC.