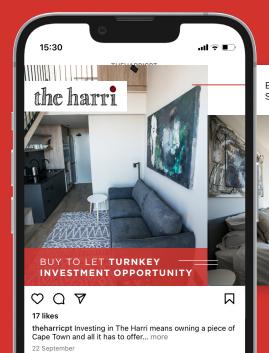

## the harri

The Harri, situated in Cape Town's East City Precinct, is a charming Modernist Art Deco building that is home to 42 stunning studio apartments and 6 two-storey loft apartments, perfectly blended with thoughtfully designed co-working space, soulful co-living areas, and a string of modern amenities that make life all the easier for the global citizen.

BUILDING SERVICED FOR SHORT TERM RENTAL

STARTING FROM R1,399,995

PROJECTED RETURNS OF 10-14%

GREAT LOCATION IN THE HEART OF THE EAST CITY PRECINCT OF CAPE TOWN