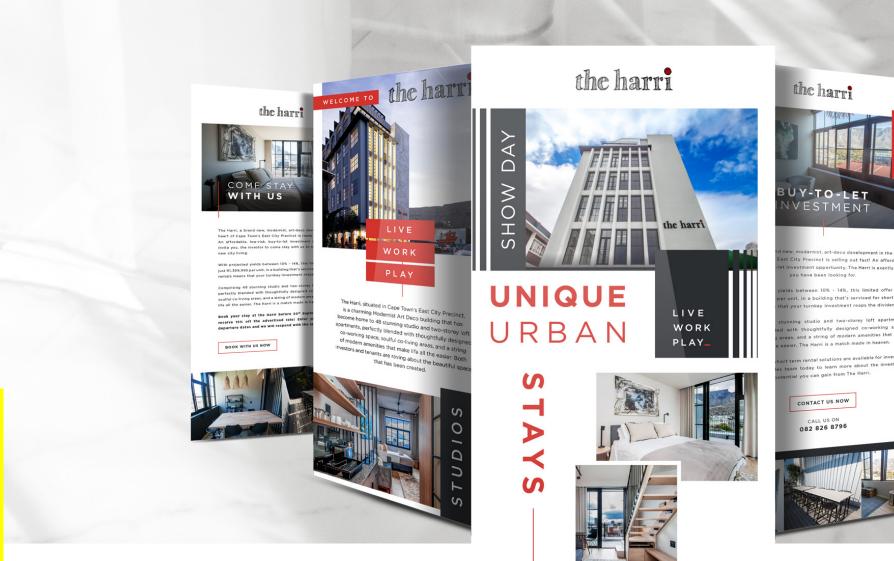

## the harri

The Harri, situated in Cape Town's East City Precinct, is a charming Modernist Art Deco building that is home to 42 stunning studio apartments and 6 two-storey loft apartments, perfectly blended with thoughtfully designed co-working space, soulful co-living areas, and a string of modern amenities that make life all the easier for the global citizen.

BUILDING SERVICED FOR SHORT TERM RENTAL

STARTING FROM R1,399,995

PROJECTED RETURNS OF 10-14%

GREAT LOCATION IN THE HEART OF THE EAST CITY PRECINCT OF CAPE TOWN