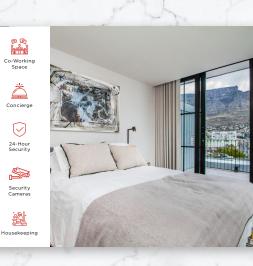

## the harri

The Harri, situated in Cape Town's East City Precinct, is a charming Modernist Art Deco building that is home to 42 stunning studio apartments and 6 two-storey loft apartments, perfectly blended with thoughtfully designed co-working space, soulful co-living areas, and a string of modern amenities that make life all the easier for the global citizen.

BUILDING SERVICED FOR SHORT TERM RENTAL

STARTING FROM R1,399,995

PROJECTED RETURNS OF 10-14%

GREAT LOCATION IN THE HEART OF THE EAST CITY PRECINCT OF CAPE TOWN