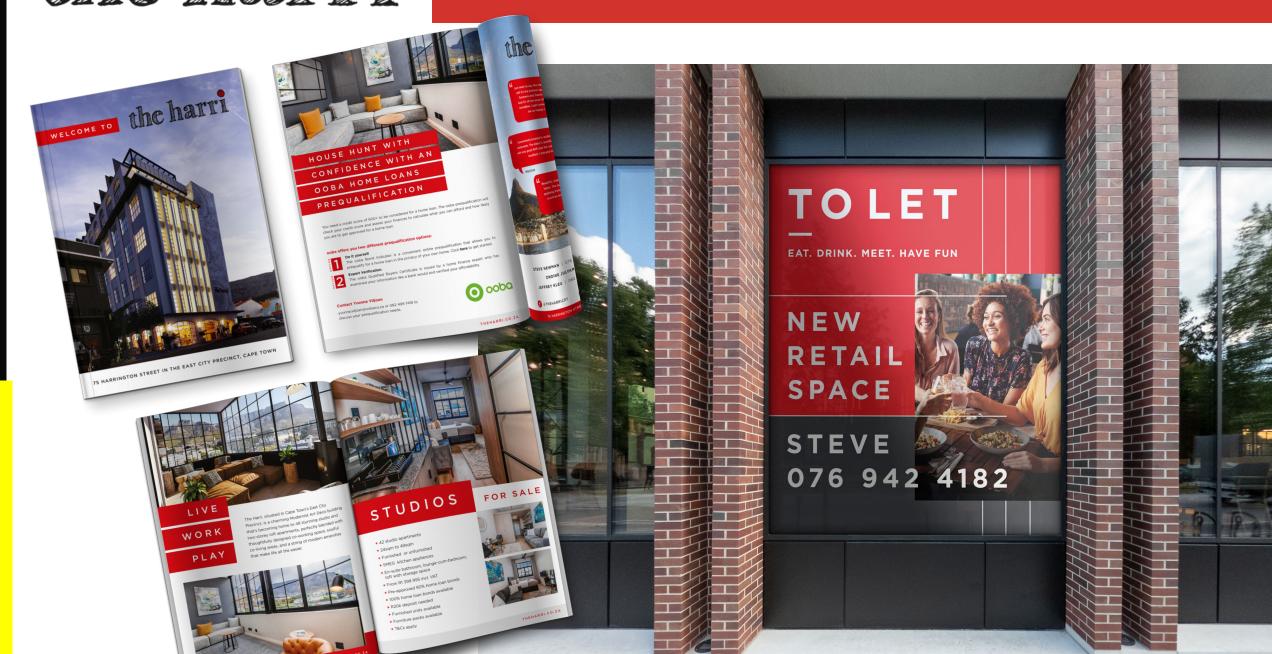

## the harri

The Harri, situated in Cape Town's East City Precinct, is a charming Modernist Art Deco building that is home to 42 stunning studio apartments and 6 two-storey loft apartments, perfectly blended with thoughtfully designed co-working space, soulful co-living areas, and a string of modern amenities that make life all the easier for the global citizen.

BUILDING SERVICED FOR SHORT TERM RENTAL

STARTING FROM R1,399,995

PROJECTED RETURNS OF 10-14%

GREAT LOCATION IN THE HEART OF THE EAST CITY PRECINCT OF CAPE TOWN