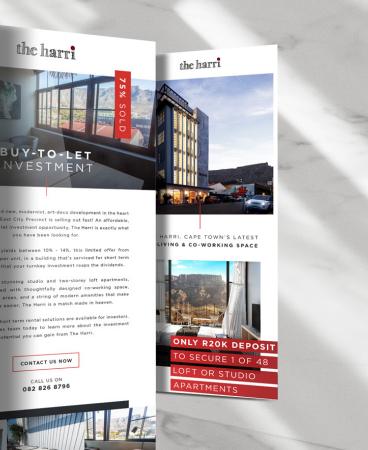

## the harri

The Harri, situated in Cape Town's East City Precinct, is a charming Modernist Art Deco building that is home to 42 stunning studio apartments and 6 two-storey loft apartments, perfectly blended with thoughtfully designed co-working space, soulful co-living areas, and a string of modern amenities that make life all the easier for the global citizen.

BUILDING SERVICED FOR SHORT TERM RENTAL

STARTING FROM R1,399,995

PROJECTED RETURNS OF 10-14%

GREAT LOCATION IN THE HEART OF THE EAST CITY PRECINCT OF CAPE TOWN