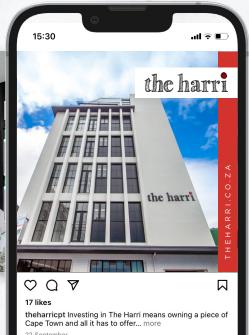

## the harri

The Harri, situated in Cape Town's East City Precinct, is a charming Modernist Art Deco building that is home to 42 stunning studio apartments and 6 two-storey loft apartments, perfectly blended with thoughtfully designed co-working space, soulful co-living areas, and a string of modern amenities that make life all the easier for the global citizen.

BUILDING SERVICED FOR SHORT TERM RENTAL

STARTING FROM R1,399,995

PROJECTED RETURNS OF 10-14%

GREAT LOCATION IN THE HEART OF THE EAST CITY PRECINCT OF CAPE TOWN