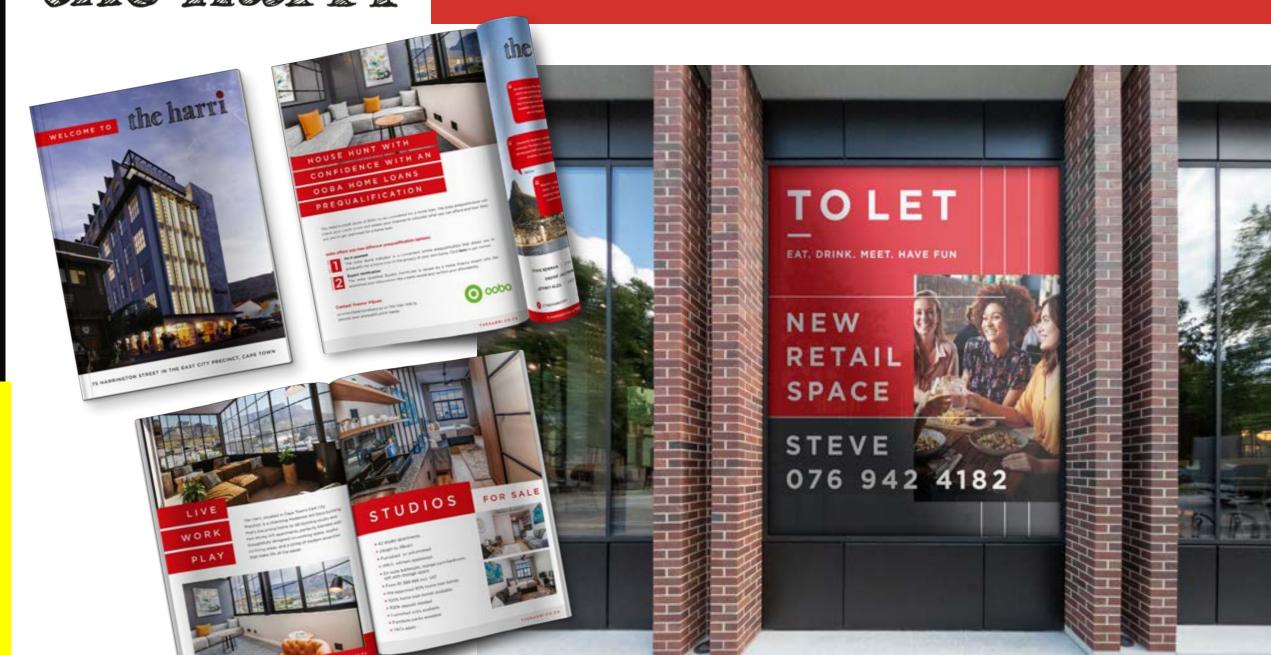

# the harri

The Harri, situated in Cape Town's East City Precinct, is a charming Modernist Art Deco building that is home to 42 stunning studio apartments and 6 two-storey loft apartments, perfectly blended with thoughtfully designed co-working space, soulful co-living areas, and a string of modern amenities that make life all the easier for the global citizen.

GREAT LOCATION IN THE HEART OF THE EAST CITY PRECINCT OF CAPE TOWN

Isabella

fell in love.

Sea Point

Issabella