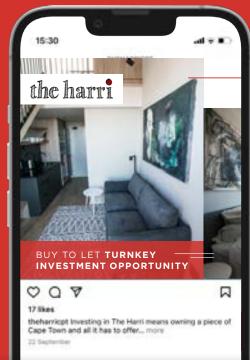

# the harri

The Harri, situated in Cape Town's East City Precinct, is a charming Modernist Art Deco building that is home to 42 stunning studio apartments and 6 two-storey loft apartments, perfectly blended with thoughtfully designed co-working space, soulful co-living areas, and a string of modern amenities that make life all the easier for the global citizen.