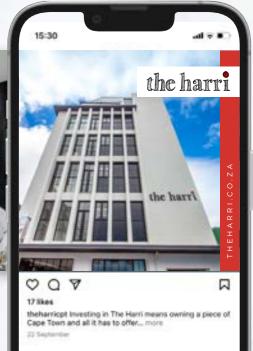

# the harri

The Harri, situated in Cape Town's East City Precinct, is a charming Modernist Art Deco building that is home to 42 stunning studio apartments and 6 two-storey loft apartments, perfectly blended with thoughtfully designed co-working space, soulful co-living areas, and a string of modern amenities that make life all the easier for the global citizen.